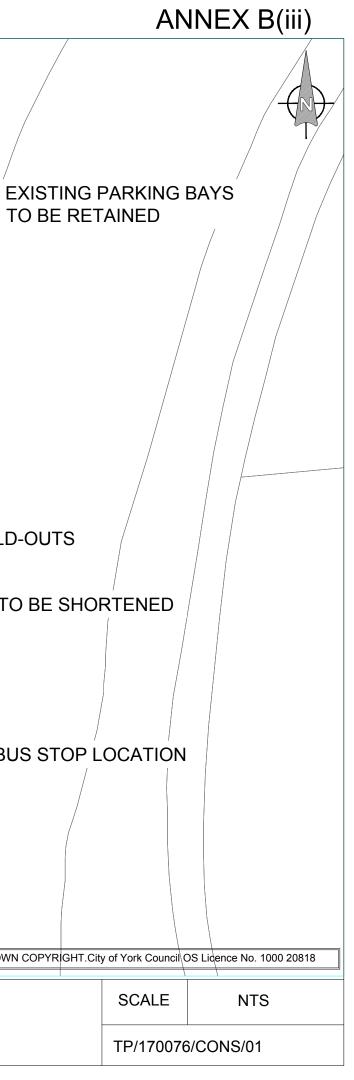

| $\langle \rangle$                                                                                                          |                                               |                                               |                           | / I ,                      |              |
|----------------------------------------------------------------------------------------------------------------------------|-----------------------------------------------|-----------------------------------------------|---------------------------|----------------------------|--------------|
| P                                                                                                                          | ROPOSED RAMPS C                               | DF 1:25 GRADIENT                              |                           |                            |              |
|                                                                                                                            |                                               | TRIAN CROSSING                                |                           | <i>i i i i i i i i i i</i> | /E           |
|                                                                                                                            |                                               |                                               |                           | HUNTINGTON RD              | — Т          |
| PROPOSED LOW HEI                                                                                                           | <b>GHT RETAINING WAI</b>                      |                                               |                           | - Time I                   |              |
| (350mm) WITH PED                                                                                                           | ESTRIAN GUARDRA                               |                                               |                           | , <sup>2</sup> /           |              |
|                                                                                                                            |                                               |                                               |                           |                            |              |
| EXISTING                                                                                                                   | VEHICLE ACCESS                                | $\bigwedge$                                   |                           |                            |              |
|                                                                                                                            |                                               |                                               |                           | ' / /                      |              |
| EXISTING CONCRETE SLAP                                                                                                     | TED WITH ASPHALT                              |                                               |                           |                            |              |
|                                                                                                                            |                                               |                                               |                           |                            |              |
|                                                                                                                            |                                               |                                               |                           |                            |              |
|                                                                                                                            | b                                             |                                               |                           |                            |              |
|                                                                                                                            |                                               |                                               |                           |                            |              |
|                                                                                                                            |                                               |                                               |                           | PRO                        | POSED BUILD  |
|                                                                                                                            |                                               |                                               |                           |                            | r            |
|                                                                                                                            | / /                                           |                                               |                           |                            | YCLE LANE TO |
|                                                                                                                            |                                               |                                               | 11 da                     |                            |              |
|                                                                                                                            |                                               | LOWTHER ST.                                   |                           |                            |              |
|                                                                                                                            |                                               |                                               |                           |                            |              |
|                                                                                                                            |                                               |                                               |                           |                            |              |
|                                                                                                                            | ,                                             |                                               | <sup>HUMTINGTON RD,</sup> |                            | ROPOSED BL   |
|                                                                                                                            |                                               |                                               |                           | F                          | KOF OSLD BC  |
|                                                                                                                            |                                               |                                               |                           |                            |              |
|                                                                                                                            |                                               |                                               |                           |                            |              |
|                                                                                                                            |                                               |                                               |                           |                            |              |
|                                                                                                                            |                                               |                                               |                           |                            |              |
|                                                                                                                            |                                               |                                               |                           |                            |              |
|                                                                                                                            |                                               |                                               |                           |                            | ©CROWN       |
| DOCUMENT\Transport Projects\Projects\07 - Walking\17_18 Pedestrian Crossing                                                | Improvements\Huntington Road\Drawings\Hunting | Iton Rd. Construction DWGs.dwg AMENDMENT DATE |                           |                            | GCROW        |
| YORK                                                                                                                       | DRAWN BY AW<br>CHECKED BY MK                  | DATE                                          | HUNTINGTON RD. PEDEST     | <b>FRIAN CROSSING</b>      |              |
|                                                                                                                            |                                               |                                               | CONSULTATION PLAN         |                            |              |
| Highways - Transport Projects and Delivery Team<br>Eco Depot, Hazel Court, James Street, York, YO10 3DS<br>www.york.gov.uk | DATE JAN '18 A3                               |                                               | PROPOSED LAYOUT           |                            |              |